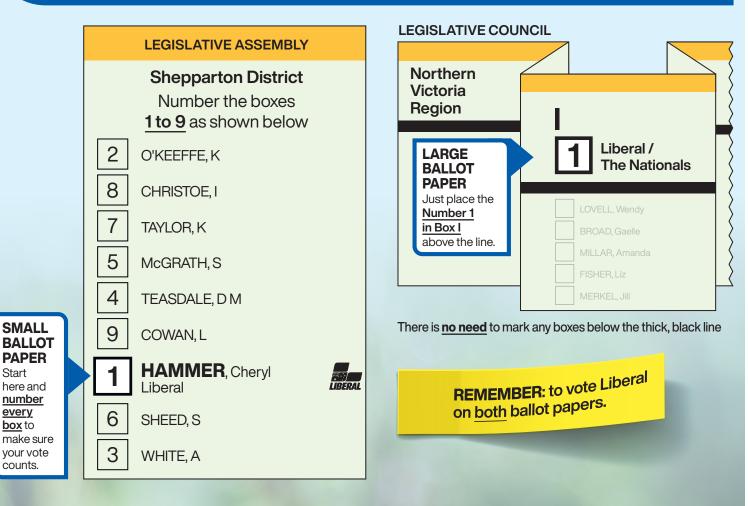

#### How to vote for Cheryl Hammer, Liberal for the Shepparton District

#### Cheryl HAMMER Shepparton District

Authorised by C McQuestin, Level 12, 257 Collins St, Melbourne VIC 3000 Printed by Precision Group, 26-28 Scammel St, Campbellfield VIC 3061

**REAL SOLUTIONS** for <u>all</u> Victorians.